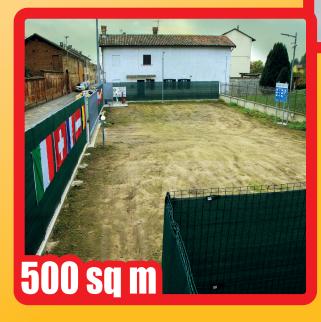

BED & BREAKFAST

nel Mdella Lomelling

Via Roma, 27
SAN GIORGIO di LOMELLINA (PV)

+39 366 82 77 777 🕥

info@bedandbreakfastlomellina.it



Alla rooms have a private bathroom, numerous amenties and accessories ... at an unbeatable price!!!









www.bedandbreakfastlomellina.it FLU Bed and Breakfast flubeb



We're located just 2 km from the **Ottobiano Motorsport** International Circuit and only 15 km from the **Motocross Dorno** circuit.

Both circuits have established a close partnership with us

## PRIVATE PARKING FOR ALL RIDERS

Bicycles available free of charge to ride to the circuits in 10 minutes

Special rates at local restaurants to enjoy traditional specialties of Lomellina





## PRIVATE PARKING For all riders

... just 30 meters from the B&B